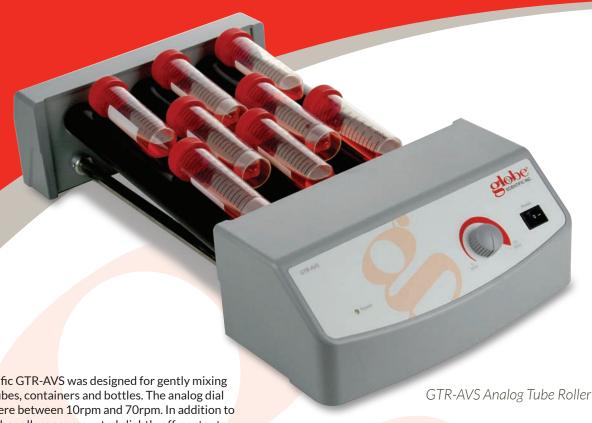

### GTR-AVS / Variable Speed

# **Analog Tube Roller**

The Globe Scientific GTR-AVS was designed for gently mixing a wide range of tubes, containers and bottles. The analog dial can be set anywhere between 10rpm and 70rpm. In addition to a rolling motion, the rollers are mounted slightly off-center to rise and fall in a "see-saw" fashion. These two motions ensure your samples are thoroughly mixed for optimal homogeneity. The six rollers can accommodate up to 8.8lbs or ten 15ml / 50ml centrifuge tubes.

#### Features:

- Speed range of 0-70rpm
- Six roller design for gentle sample agitation and ease of cleaning
- Cold room and incubator compatible
- DC brushless motor is quiet and maintenance free

For simple operation and thorough mixing of your tubes, bottles and containers, choose the Globe Scientific GTR-AVS!

## Variable Speed **Analog Tube Roller**

The GTR-AVS is powerful yet simple to operate: turn on power then set roller speed using the analog dial.

The six roller configuration can accommodate up to ten 15mL or ten 50mL tubes and is compatible with a variety of other tube sizes